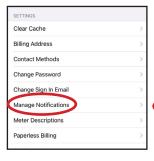

**5.** Navigate back to the settings screen and select *Manage Notifications* from the list of options.

Then, select **Service** from the three options.

| <b>✓</b> Settings | Manage Notifications |
|-------------------|----------------------|
| NOTIFICATION :    | TYPE                 |
| Billing           | >                    |
| Miscellaneo       | us >                 |
| Service           | ·                    |
|                   |                      |
|                   |                      |